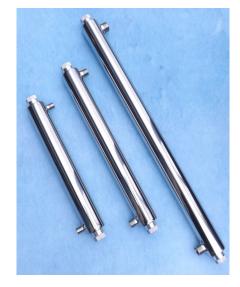

Construction; 304 mirror finish stainless steel

8000 hour life high output UVC lamps.

Max water pressure 10 bar. Inlet/outlet connections 1/2" - 1" BSP male thread

# **Model Options**

UV-PRO1 - 2IW

UV-PRO2 - 28W

UV-PRO 3 - 40W

Max Pressure 10 bar

**Spare Lamps** 

UV-PRO1 CHACSE1LAMP

UV-PRO2 CHACSE2LAMP