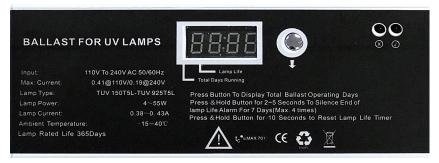

# **NEW FEATURES**

- Hours countdown and lamp run time
- Reset
- Lamp fail
- Power fail
- End of lamp life alarm

## **Features**

All UV-PRO systems incorporate the latest high frequency lamp driver circuitry with lamp operating/failure warning lights and audible alarm. A lamp hours run and countdown timer is also included as an LED display.

# Electronic high frequency power supply and alarm function

The electronic power supply monitors the UVC lamp and will sound an alarm if the lamp fails. Lamp operating; the green indicator lamp illuminates

Lamp failure: the buzzer sounds and the red indicator lamp illuminates Hours run meter and countdown timer for the lamp is incorporated