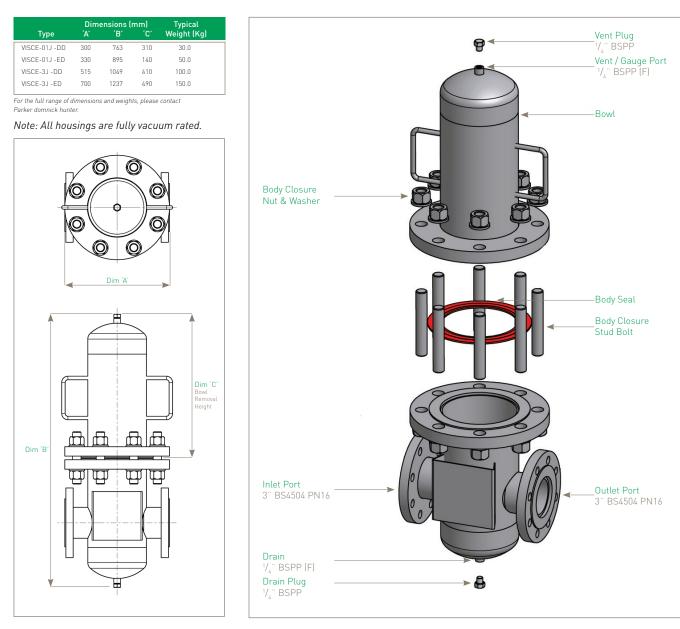

face Finish

Inside of outlet and Internal: distribution box to be mechanically mirror polished 0.8 µm Ra. Immerse vessel to achieve 100% pickle and passivation. External: Grit blast 5 µm Ra mean

### Maximum Allowable Working Pressure (MAWP) PS

(101.5 psig) 7 barg

#### Maximum Allowable Working Temperature (MAWT) TS 170.5 °C (339 °F)

### **Design** Code

Housings designed in accordance with the European Council Pressure Equipment Directive (PED) 97/23/EC and the UK statutory pressure equipment regulations (PER) 1999 N° 2001. PED / PER Conformity assessments based on Fluid Group 2 Gas (harmless) allowing for in-situ steam sterilisation. Only housings over PS.V 50 bar / litres bear the CE mark.

### Design Basis

ASME VIII Division 1.

# **VIS Housings**

# **Physical Characteristics**



# **Ordering Information**



Note: For accessories, i.e. gauges, please contact Parker domnick hunter - Process Division for full availability.

Parker domnick hunter has a continuous policy of product development and although the Company reserves the right to change specifications, it attempts to keep customers informed of any alterations. This publication is for general information only and customers are requested to contact our Process Fittration Sales Department for detailed information and advice on a products suitability for specific applications. All products are sold subject to the company's Standard conditions of sale.



enquiries@prosep.co.uk

# WE ARE YOUR '**ONE STOP SHOP**' FOR ALL OF YOUR FILTRATION REQUIREMENTS

## LIQUID FILTRATION

- CARTRIDGES
- FILTER BAGS
- VESSELS